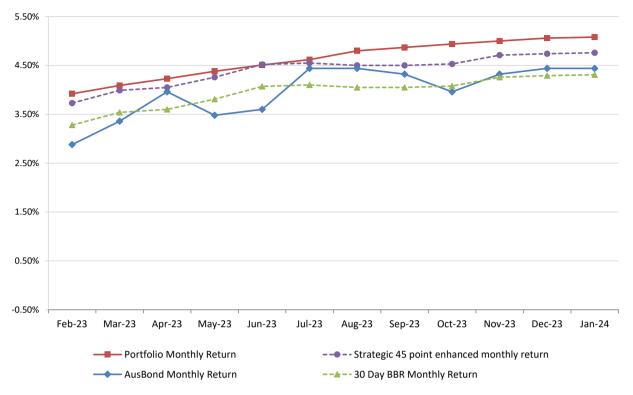

## **Attachment B**

Investment Performance as at 31 January 2024

Monthly Results

Actual Portfolio vs Strategic Enhanced Benchmark vs AusBond Benchmark vs 30 Day BBR Benchmark

January 2024

12 Month Rolling Averages

Actual Portfolio vs Strategic Enhanced Benchmark vs AusBond Benchmark vs 30 Day BBR Benchmark

January 2024