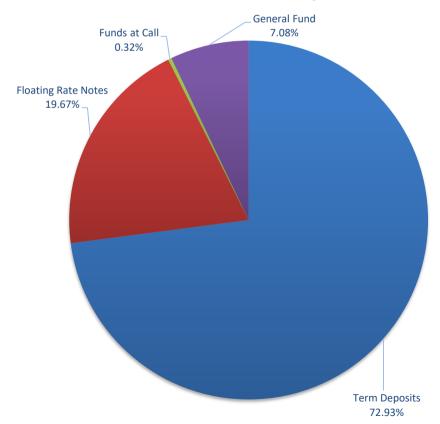

## **Attachment B**

Investment Performance as at 31 January 2024

Monthly Results

Actual Portfolio vs Strategic Enhanced Benchmark vs AusBond Benchmark vs 30 Day BBR Benchmark

January 2024



12 Month Rolling Averages

Actual Portfolio vs Strategic Enhanced Benchmark vs AusBond Benchmark vs 30 Day BBR Benchmark

January 2024



## Portfolio Liquidity - Minimum Allocations as at 31 January 2024



## Risk Profile as at 31 January 2024



## Risk Profile as at 31 January 2024



| INVESTMENT AND CASH DISTRIBUTION BY FINANCIAL INSTITUTION as at 31 January 2024 |                                                       |        |                 |                  |
|---------------------------------------------------------------------------------|-------------------------------------------------------|--------|-----------------|------------------|
| Institution Category                                                            | Financial Institution                                 | Amount | Financial Inst. | Institution Cat. |
|                                                                                 |                                                       | \$M    | %               | %                |
| Australian Big 4 Bank