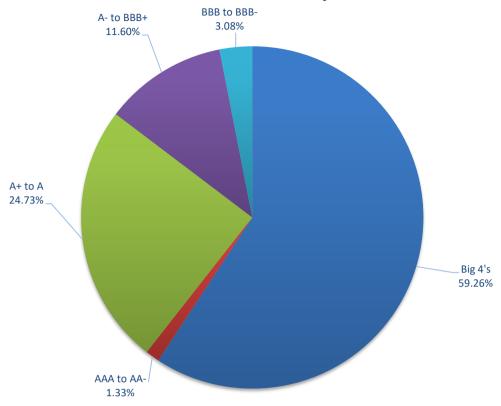

## Risk Profile as at 31 January 2024

## Risk Profile as at 31 January 2024

| INVESTMENT AND CASH DISTRIBUTION BY FINANCIAL INSTITUTION as at 31 January 2024 |                                                       |        |                 |                  |
|---------------------------------------------------------------------------------|-------------------------------------------------------|--------|-----------------|------------------|
| Institution Category                                                            | Financial Institution                                 | Amount | Financial Inst. | Institution Cat. |
|                                                                                 |                                                       | \$M    | %               | %                |
| Australian Big 4 Bank                                                           | ANZ Bank                                              | 19.5   | 2.6             |                  |
| (and related institutions)                                                      | Commonwealth Bank                                     | 133.7  | 17.7            |                  |
|                                                                                 | National Australia Bank                               | 79.4   | 10.5            |                  |
|                                                                                 | Westpac Banking Corporation                           | 214.3  | 28.4            |                  |
| Big 4 Total                                                                     |                                                       | 446.9  |                 | 59.              |
| Other Australian ADIs                                                           | Bank Australia Limited                                | 9.5    | 1.3             |                  |
| and Australian subsidiaries                                                     | Bank of Queensland                                    | 18.0   | 2.4             |                  |
| of foreign institutions                                                         | Bendigo & Adelaide Bank                               | 69.5   | 9.2             |                  |
|                                                                                 | Great Southern Bank (formerly Credit Union Australia) | 6.5    | 0.9             |                  |
|                                                                                 | ING Bank                                              | 95.0   | 12.6            |                  |
|                                                                                 | Suncorp Bank                                          | 77.5   | 10.3            |                  |
|                                                                                 | Macquarie Bank Ltd                                    | 14.0   | 1.9             |                  |
|                                                                                 | Northern Territory Treasury Corporation               | 10.0   | 1.3             |                  |
|                                                                                 | Newcastle Permanent Building Society                  | 7.3    | 1.0             |                  |
| Other ADI Total                                                                 |                                                       | 307.3  |                 | 40.              |
| Grand Total                                                                     |                                                       | 754.1  | 100.0           | 100.             |