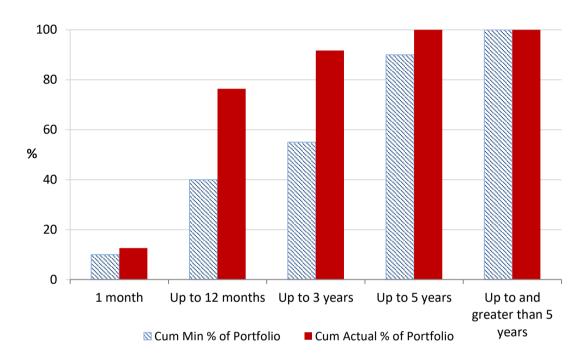

## **Attachment B**

Investment Performance as at 31 January 2024

Monthly Results

Actual Portfolio vs Strategic Enhanced Benchmark vs AusBond Benchmark vs 30 Day BBR Benchmark

January 2024



12 Month Rolling Averages

Actual Portfolio vs Strategic Enhanced Benchmark vs AusBond Benchmark vs 30 Day BBR Benchmark

January 2024



## Portfolio Liquidity - Minimum Allocations as at 31 January 2024



## Risk Profile as at 31 January 2024



## Risk Profile as at 31 January 2024



| INVESTMENT AND CASH DISTRIBUTION BY FINANCIAL INSTITUTION as at 31 January 2024 |                                                       |        |                 |                  |
|---------------------------------------------------------------------------------|-------------------------------------------------------|--------|-----------------|------------------|
| Institution Category                                                            | Financial Institution                                 | Amount | Financial Inst. | Institution Cat. |
|                                                                                 |                                                       | \$M    | %