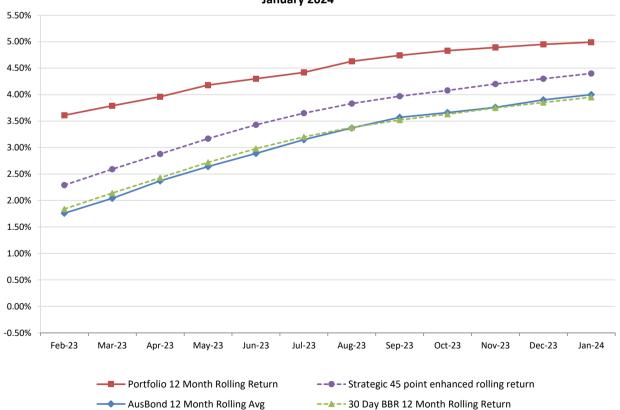

## **Attachment B**

Investment Performance as at 31 January 2024

Monthly Results

Actual Portfolio vs Strategic Enhanced Benchmark vs AusBond Benchmark vs 30 Day BBR Benchmark

January 2024

12 Month Rolling Averages

Actual Portfolio vs Strategic Enhanced Benchmark vs AusBond Benchmark vs 30 Day BBR Benchmark

January 2024